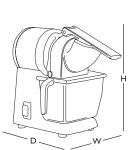

### Weight

Net: 14,2kg (31 lbs) Shipping: 15,2kg (34 lbs)

**APPLIANCE** W: 250 mm (10") D: 420 mm (16,5") H: 350 mm (14")

SHIPPING BOX W: 295 mm (12") D: 455 mm (18") H: 410 mm (16")