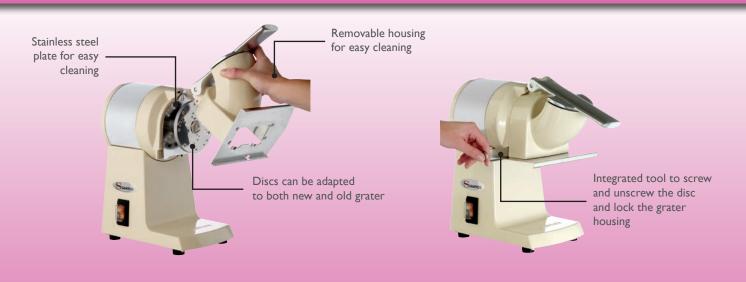

# EASY TO CLEAN

Acoustic safety Very silent and powerful asynchronous motor.

**Hygiene** All removable parts can be put in a dishwasher or easily cleaned with hot soapy water.