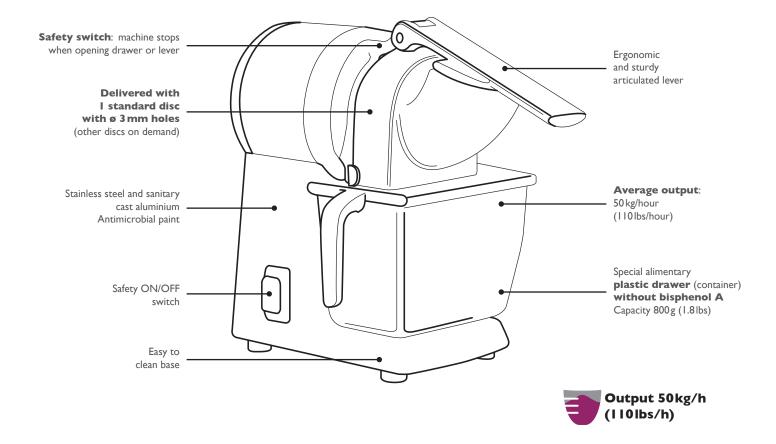

## THE GENUINE GRATER SINCE 1954

The genuine Santos grater #02 is the ideal appliance for all kinds of cheese, chocolate, peanuts and dried fruits... Dedicated to cheese shops, supermarkets, pizzerias, cake shops. **Its new design** facilitates cleaning and maintenance.

### **TECHNICAL SPECIFICATIONS**

#### Motor

Single phase: 100-120V - 50/60 Hz - 650W - CE, UL 220-240V - 50/60 Hz - 600W - CE

Speed: 1500 rpm (50 Hz) 1800 rpm (60 Hz)

### Weight

Net: 14,2kg (31 lbs) Shipping: 15,2kg (34 lbs)

**APPLIANCE** W: 250 mm (10") D: 420 mm (16,5") H: 350 mm (14")

SHIPPING BOX W: 295 mm (12") D: 455 mm (18") H: 410 mm (16")