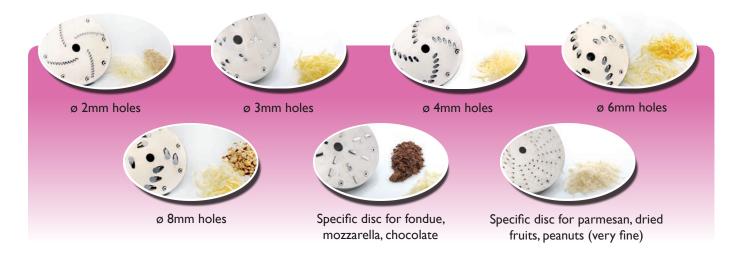

# A WIDE RANGE OF DISCS TO GRATE EVERYTHING...

A unique range of discs to grate all kinds of cheese, dried fruits, chocolate, peanuts...

Option: The disc for the ice crusher #09 is adaptable to the grater #02.